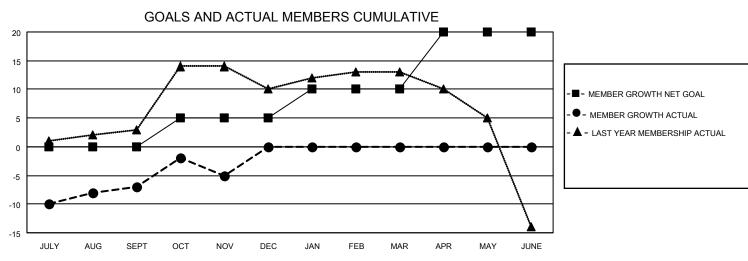

## MONTHLY MEMBERSHIP PROGRESS REPORT

LOCATION OREGON District 36 R Results as of: 11/30/2022

| Clubs RESULTS FOR 2022-2023 |   |   |   | Members RESULTS FOR 2022-2023 |    |    |    |
|-----------------------------|---|---|---|-------------------------------|----|----|----|
|                             |   |   |   |                               |    |    |    |
| JULY/AUG/SEPT               | 0 | 0 | 0 | JULY/AUG/SEPT                 | 0  | 23 | 28 |
| OCT/NOV/DEC                 | 0 | 0 | 0 | OCT/NOV/DEC                   | 5  | 26 | 23 |
| JAN/FEB/MAR                 | 1 | 0 | 0 | JAN/FEB/MAR                   | 5  | 0  | 0  |
| APR/MAY/JUNE                | 1 | 0 | 0 | APR/MAY/JUNE                  | 10 | 0  | 0  |